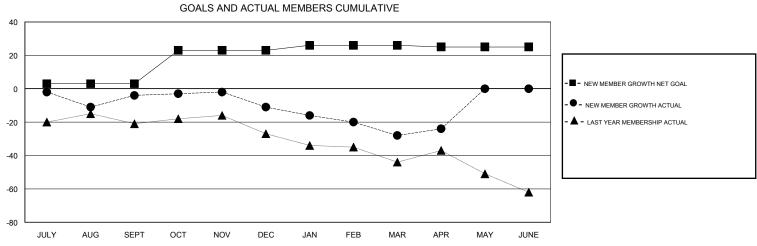

## MONTHLY MEMBERSHIP PROGRESS REPORT

District 14 F

Results as of: 4/30/2017

| • · · · · ·   | 00            |           | -             |                       |                                                                |                                                              | 5 5. t                                       |  |
|---------------|---------------|-----------|---------------|-----------------------|----------------------------------------------------------------|--------------------------------------------------------------|----------------------------------------------|--|
|               | Club          | s         |               | Members               |                                                                |                                                              |                                              |  |
|               | RESULTS FOR   | 2016-2017 |               | RESULTS FOR 2016-2017 |                                                                |                                                              |                                              |  |
| QUARTER       | NEW CLUB GOAL | NEW CLUBS | DROPPED CLUBS | QUARTER               | NEW MEMBER GROWTH<br>NET GOAL (not reinstated<br>or transfers) | NEW MEMBER<br>GROWTH ACTUAL (not<br>reinstated or transfers) | DROPPED MEMBERS ACTUAL (including transfers) |  |
| JULY/AUG/SEPT | 0             | 0         | 0             | JULY/AUG/SEPT         | 3                                                              | 17                                                           | 21                                           |  |
| OCT/NOV/DEC   | 1             | 0         | 0             | OCT/NOV/DEC           | 20                                                             | 21                                                           | 28                                           |  |
| JAN/FEB/MAR   | 0             | 0         | 0             | JAN/FEB/MAR           | 3                                                              | 23                                                           | 40                                           |  |
| APR/MAY/JUNE  | 0             | 0         | 0             | APR/MAY/JUNE          | -1                                                             | 10                                                           | 6                                            |  |